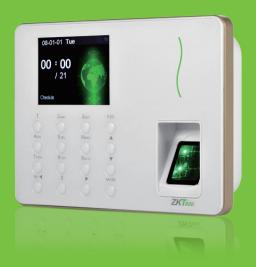

# **WL30**

### Wireless Time Attendance Terminal

WL30 is Fingerprint Time & Attendance Terminal with Wi-Fi module. With Wi-Fi function, User needn't wire Ethernet cable, it supports hotspot mode and allow mobile APPs connection and check in/out and download record directly. It's associated with ZK new fingerprint reader, the operation remains stable under strong light source and high preciseness of verification of wet and rough fingers. It also has elegant design, it will start new stage of time attendance.

#### **Features**

- Wi-Fi, USB client & host
- Stable operation under strong light source
- Infrared auto-turning on function to save power
- Quick recognition of dry, wet and rough fingers
- Time Cube Cloud Solution
- Mobile phone APP TA Assistant download report and shift Management
- Build-in SSR Excel software, Shift and Report management