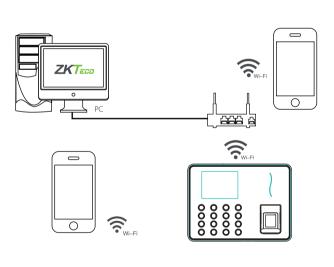

put<br>9 digit user ID |
| Optional Functions   | TA Assistant APP                                                                                   |
|                      | Time Cube Cloud Solution                                                                           |
| Power Supply         | DC 5V 0.8A                                                                                         |
| Operating Temp       | 0 °C- 45 °C                                                                                        |
| Operating Humidity   | 20%-80%                                                                                            |
| Dimension            | 168 x 125 x 37.5 mm                                                                                |

## Configuration



#### **Dimensions**