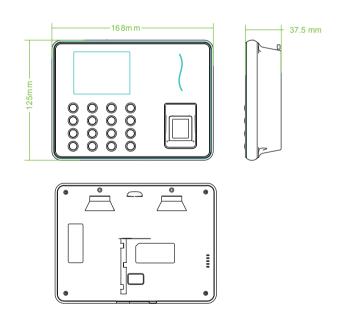

#### **Dimensions**

### Specifications

| Fingerprint Capacity | 1000 / 1500 (without SSR)                                                                          |
|----------------------|----------------------------------------------------------------------------------------------------|
| Finger Algorithm     | ZKFinger VX10.0                                                                                    |
| Record Capacity      | 50,000                                                                                             |
| Display              | 2.8-inch TFT Screen                                                                                |
| Communication        | Wi-Fi, USB-Host, USB-Client                                                                        |
| Standard Functions   | SSR, DST, Scheduled-bell, Self-Service Query, Automatic Status Switch, T9 Input<br>9 digit user ID |
| Optional Functions   | TA Assistant APP                                                                                   |
|                      | Time Cube Cloud Solution                                                                           |
| Power Supply         | DC 5V 0.8A                                                                                         |
| Operating Temp       | 0 °C- 45 °C                                                                                        |
| Operating Humidity   | 20%-80%                                                                                            |
| Dimension            | 168 x 125 x 37.5 mm                                                                                |