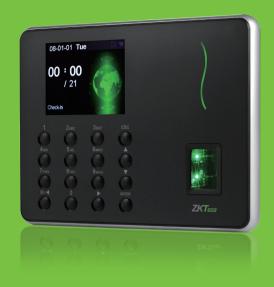

# **WL10**

### Wireless Time Attendance Terminal

WL10 is Fingerprint Time & Attendance Terminal with Wi-Fi module. With Wi-Fi function, User needn't wire Ethernet cable, it supports hotspot mode and allow mobile APPs connection and check in/out and download record directly. It's associated with ZK new fingerprint reader, the operation remains stable under strong light source and high preciseness of verification of wet and rough fingers. It also has elegant design and slim sharp, it will start new stage of time attendance.

#### **Features**

- Wi-Fi, USB client & host
- Ultra-thin design
- Stable operation under strong light source
- Infrared auto-turning on function to save power
- Quick recognition of dry, wet and rough fingers
- Time Cube Cloud Solution
- Mobile phone APP TA Assistant download report and shift Management
- Build-in SSR Excel software, Shift and Report management