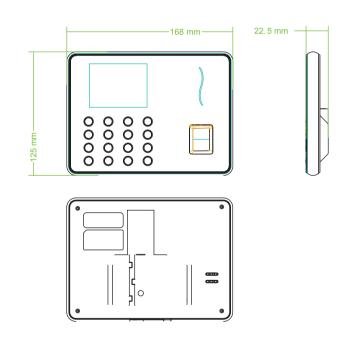

#### Dimensions

### Specifications

| Fingerprint Capacity | 1000 / 1500 (without SSR)                                                                          |
|----------------------|----------------------------------------------------------------------------------------------------|
| Finger Algorithm     | ZKFinger VX10.0                                                                                    |
| Record Capacity      | 50,000                                                                                             |
| Display              | 2.8-inch TFT Screen                                                                                |
| Communication        | Wi-Fi , USB-Host, USB-Client                                                                       |
| Standard Functions   | SSR, DST, Scheduled-bell, Self-Service Query, Automatic Status Switch, T9 Input<br>9 digit user ID |
| Optional Functions   | TA Assistant APP                                                                                   |
|                      | Time Cube Cloud Solution                                                                           |
| Power Supply         | DC 5V 0.8A                                                                                         |
| Operating Temp       | 0 °C- 45 °C                                                                                        |
| Operating Humidity   | 20%-80%                                                                                            |
| Dimension            | 168 x 125 x 22.5 mm                                                                                |