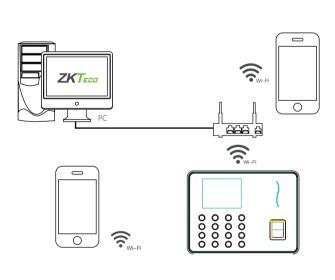

put<br>9 digit user ID |
| Optional Functions   | TA Assistant APP                                                                                   |
|                      | Time Cube Cloud Solution                                                                           |
| Power Supply         | DC 5V 0.8A                                                                                         |
| Operating Temp       | 0 °C- 45 °C                                                                                        |
| Operating Humidity   | 20%-80%                                                                                            |
| Dimension            | 168 x 125 x 22.5 mm                                                                                |

## Configuration



#### Dimensions