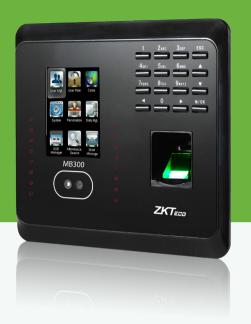

### MB300 Multi-Bio Time Attendance Terminal

The new MB300 is an innovative product featured with ZK advanced fingerprint and face recognition technologies. It supports multiple verification methods including face, fingerprint, password and those combinations. Multi-model communications consisting of TCP/IP, USB host allow an extremely easy data management. What's more, the new industrial design can be suitable for commercial markets, such as enterprise, bank and factory.

#### **Features**

- 400 Faces, 500 Fingerprints, optional 1000 Cards and 80000 Records
- Multi-languages
- Communication: TCP/IP, USB-host
- · High verification speed
- Professional firmware and platform make it more flexible
- Intuitive and stunning UI design