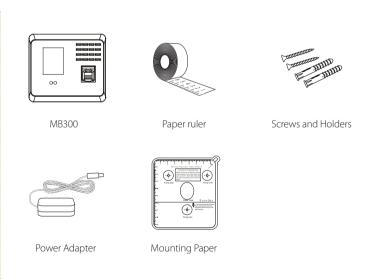

|
| ≤0.5 Sec.                                                                                                       |
| 0°C - 45°C                                                                                                      |
| 20% - 80%                                                                                                       |
| 167.5×148.8×32.2mm (Length×Width×Thickness)                                                                     |
| 380 G                                                                                                           |
|                                                                                                                 |

# Configuration



#### What's in the Box