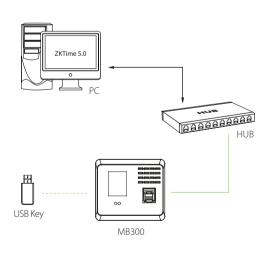

|
| ≤0.5 Sec.                                                                                                       |
| 0°C - 45°C                                                                                                      |
| 20% - 80%                                                                                                       |
| 167.5×148.8×32.2mm (Length×Width×Thickness)                                                                     |
| 380 G                                                                                                           |
|                                                                                                                 |

# Configuration



#### What's in the Box