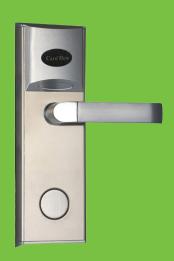

## **LH**1000 **RFID Hotel Lock**

- With advanced 13.56mhz Mifare-1 card technology
- American standard mortise
- Stainless steel housing with the color of golden and silver
- With professional hotel lock management software - single click install
- Audit trail records the latest 224 lock transaction
- · With warning beeps in low battery power
- Backset is 62 5