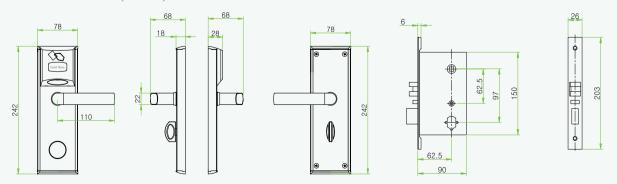

## **LH**1000 **RFID Hotel Lock**



- With advanced 13.56mhz Mifare-1 card technology
- American standard mortise
- Stainless steel housing with the color of golden and silver
- With professional hotel lock management software - single click install
- Audit trail records the latest 224 lock transaction
- · With warning beeps in low battery power
- Backset is 62 5

## Specifications

Software: ZKBiolock Hotel Lock System Card Type: ISO14443 (RFID) Type-A

S70 4KB/ S50 1KB

Operating Temperature: 0 - 45 °C Net Weight: 3kg

Package Dimension: 410×218×145 mm Door Thickness: 35-55 mm

## Dimensions (mm)