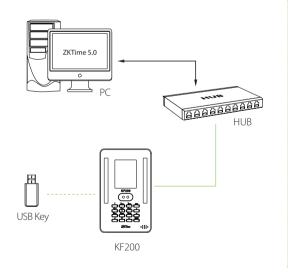

## Specifications

| Face Capacity      | 400                                                                                                             |
|--------------------|-----------------------------------------------------------------------------------------------------------------|
| ID Card Capacity   | 1,000 (Optional)                                                                                                |
| Record Capacity    | 80,000                                                                                                          |
| Display            | 2.8-inch TFT Screen                                                                                             |
| Communication      | TCP/IP,USB-host                                                                                                 |
| Standard Functions | Work Code, SMS, DST, Scheduled-bell, Self-Service Query,<br>Automatic Status Switch, T9 Input, Photo ID, Camera |
| Optional Functions | ID/Mifare Cards                                                                                                 |
| Software           | ZKTime 5.0                                                                                                      |
| Power Supply       | DC5V 0.8A                                                                                                       |
| Verification Speed | ≤0.5 Sec.                                                                                                       |
| Operating Temp.    | 0°C - 45°C                                                                                                      |
| Operating Humidity | 20% - 80%                                                                                                       |
| Dimension          | 109.0×165.5×33.2 mm (Length×Width×Thickness)                                                                    |
| Net Weight         | 264 G                                                                                                           |