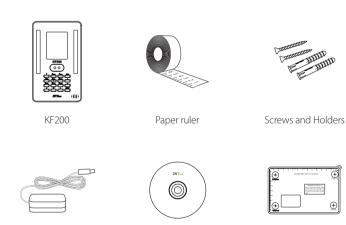

### What's in the Box

#### Global Offices:

USA: + 1 732-412-6007 EU: +34 916532891 Brazil: +55 31 2515-8326 Thailand: +66-027199154 Mexico: +52-55-52928418

Power Adapter

South Africa: +27 12 259 1047 Egypt: +201110444134 Dubai: +971 4 6091 310

Software CD

(ZKTime 5.0)

India: +91 8123536788 Indonesia: +62 21 2921 8949 Vietnam: +84-0169-5813007 Philippines: +63 9084118832 Russia: +8 915 178-46-81

Mounting Paper