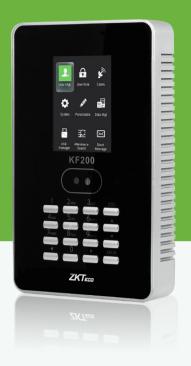

# **KF**200 Face Time Attendance Terminal

The KF200 is an innovation face time attendance terminal. With the powerful hardware platform, it can make sure that the face identification speed is less than 1 second, and it can recognize all kinds of people with different colors. This product is a convenient and innovative design. The user-friendly UI provides customers with a quick and easy experience.

## Specifications

| Face Capacity      | 400                                                                                                             |
|--------------------|-----------------------------------------------------------------------------------------------------------------|
| ID Card Capacity   | 1,000 (Optional)                                                                                                |
| Record Capacity    | 80,000                                                                                                          |
| Display            | 2.8-inch TFT Screen                                                                                             |
| Communication      | TCP/IP,USB-host                                                                                                 |
| Standard Functions | Work Code, SMS, DST, Scheduled-bell, Self-Service Query,<br>Automatic Status Switch, T9 Input, Photo ID, Camera |
| Optional Functions | ID/Mifare Cards                                                                                                 |
| Software           | ZKTime 5.0                                                                                                      |
| Power Supply       | DC5V 0.8A                                                                                                       |
| Verification Speed | ≤0.5 Sec.                                                                                                       |
| Operating Temp.    | 0°C - 45°C                                                                                                      |
| Operating Humidity | 20% - 80%                                                                                                       |
| Dimension          | 109.0×165.5×33.2 mm (Length×Width×Thickness)                                                                    |
| Net Weight         | 264 G                                                                                                           |