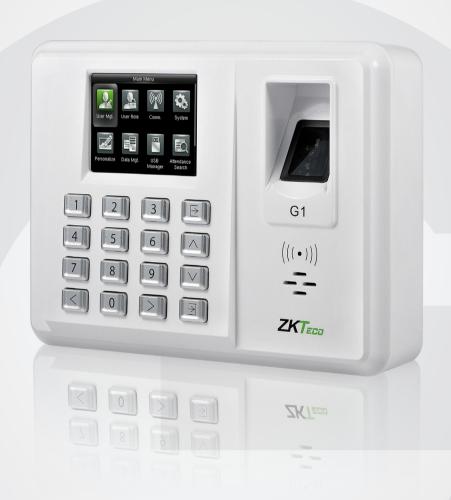

# **G1**Fingerprint Time Attendance Terminal

G1 is a revolutionary fingerprint time attendance device which incorporates the latest ZKTeco technology with completely new design. Enjoy excellent new features including Z-ID fingerprint sensor, new hardware platform, expanded fingerprint storage capacity, and more efficient and accurate verification. Infrared technology enables detection and provide higher energy efficiency.

## **Features**

Modern Design & Interactive UI

Revolutionary Z-ID Fingerprint Sensor

Multiple Verification Modes: Fingerprint / Card / Password

Outstanding Performance With Dry, Wet and Rough Fingers

Simple Management & Scalability

#### Hardware

© 1.2GHz High Speed CPU
© Memory 128MB RAM / 256MB Flash
Z-ID Fingerprint Sensor
2.8 Inches TFT-LCD Screen
Hi-Fi Voice & Indicator