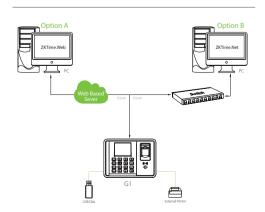

st / Client

#### Hardware

© 1.2GHz High Speed CPU
© Memory 128MB RAM / 256MB Flash
Z-ID Fingerprint Sensor
2.8 Inches TFT-LCD Screen
Hi-Fi Voice & Indicator

## Standard Functions:

ID Card / Work Code / WDMS DST / Bell Schedule / Photo ID Attendance Status Auto-Switch Record Query Custom Wallpaper & Screen Saver

#### **Optional Functions:**

HID Proxy / Mifare Card Reader

Wi-Fi

External Printer

## **Special Functions:**

Multiple Verification ModesAlive Finger Detection

## Compatibility

ZKTime.Web ZKTime.Net 3.0 WDMS

#### Additional Info

Working Temperature: 0 °C  $\sim 45$  °C Dimensions:  $190.08 \times 140 \times 46.02$  mm Fingerprint Algorithm ZKFinger v10.0 FAR $\leq$ 0.0001% FRR $\leq$ 0.01%

#### Power

Operating Voltage 5V DC Current Draw < 250 mA

# **Configuration**



# **Dimensions (mm)**



ZKTeco Inc. www.zkteco.com E-mail: sales@zkteco.com







© Copyright 2016. ZKTeco Inc. ZKTeco Logo is a registered trademark of ZKTeco or a related company. All other product and company names mentioned are used for identification purposes only and may be the trademarks of their respective owners. All specifications are subject to change without notice. All rights reserved.