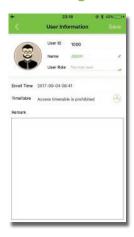

#### **User Management**

It is able to delete individual user or all users, edit users' names and access rights, authorize users' access rights with mobile phone Bluetooth connection, personalize user names and roles, with one mobile phone you can manage all user information. Synchronization of user information of door locks and App. is available.