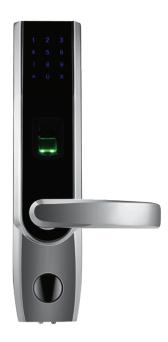

#### TL400B Smartphone Bluetooth Door Lock

- Fingerprint/ Password/ Card/ Key/ Smart phone
- European standard mortise with 5 latches
- Enhanced security by random password for code access

#### **Smartphone Bluetooth Door Lock**

- Fingerprint/ Password/ Card/ Key/ Smart phone
- European standard mortise with 5 latches
- Enhanced security by random password for code access

| Technical Specifications |                                      |           |  |
|--------------------------|--------------------------------------|-----------|--|
| Model                    | TL400B                               | TL400B-MF |  |
| Material                 | Zinc Alloy                           |           |  |
| Fingerprint Capacity     | 100                                  |           |  |
| Password Capacity        | 100                                  |           |  |
| Card Capacity            | 100                                  |           |  |
| Card Module              | ID                                   | Mifare    |  |
| Wireless Module          | BLE4.0                               |           |  |
| Power Supply             | 4×AA Alkaline battery (Not included) |           |  |
| Door Thickness           | 35-50 mm (Standard)                  |           |  |
|                          | 50-65 mm (Optional)                  |           |  |
| Dimensions               | Front - 72(W) ×310(L) ×34(D) mm      |           |  |
|                          | Back - 72(W) ×310(L) ×30(D) mm       |           |  |