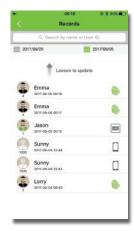

#### **Record Review**

With this function, it is able to review records include persons opening door, date and access verification method, and is able to review information including door-opening objects and user ID etc., user thus can more directly know who have had access to your home.

Emma Access the door on 5, Sep, 2017, 00:18am

Search the authorised Person by date

Search the authorised Person by name