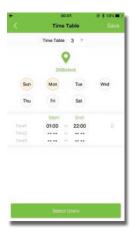

#### **Timeslot Management**

Different timeslots can be set for the convenience of different personnel's' entrance. It is able to use mobile phones to control access rights for more convenient operation. There are total 12 timeslots, timeslot 1 and 2 are default timeslots, timeslot 1 represent all-day access, timeslot 2 represent all-day access without permission required, these two are unchangeable, and the remaining timeslots are changeable. Roles include housekeeper, sanitary staff etc.