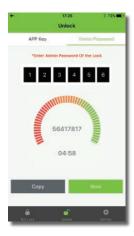

# **Mobile Unlock (Long Distance)**

ZKTeco Smart Lock with the ZKBioBL App provides you with a simple and inexpensive way to provide access to all your members, guests and co-workers. Even if you are not at your place, you can generate a visitor password with only a single synchronization with door locks and remembrance of passwords. Passwords have a limited time for higher security and better protection. Bluetooth is not required for visitor password, you may send passwords to every corner in the world without any limitation of time and location.

#### **Admin Passwords**

Unlimited times sharing of visitor passwords with no Bluetooth required.