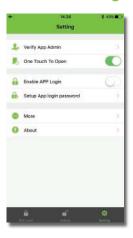

#### **Flexible Setting**

Flexible open-door duration setting;

- Enable login
- One touch to open