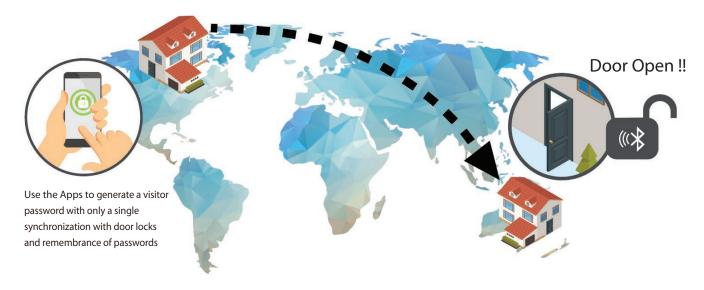

# **Mobile Unlock (Long Distance)**

ZKTeco Smart Lock with the ZKBioBL App provides you with a simple and inexpensive way to provide access to all your members, guests and co-workers. Even if you are not at your place, you can generate a visitor password with only a single synchronization with door locks and remembrance of passwords. Passwords have a limited time for higher security and better protection. Bluetooth is not required for visitor password, you may send passwords to every corner in the world without any limitation of time and location.