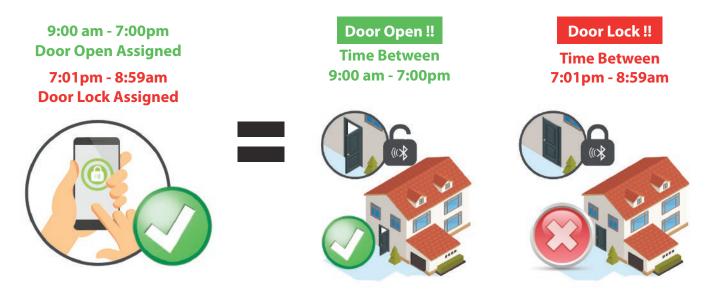

#### **Timeslot Management**

Different timeslots can be set for the convenience of different personnel's' entrance. It is able to use mobile phones to control access rights for more convenient operation. There are total 12 timeslots, timeslot 1 and 2 are default timeslots, timeslot 1 represent all-day access, timeslot 2 represent all-day access without permission required, these two are unchangeable, and the remaining timeslots are changeable. Roles include housekeeper, sanitary staff etc.