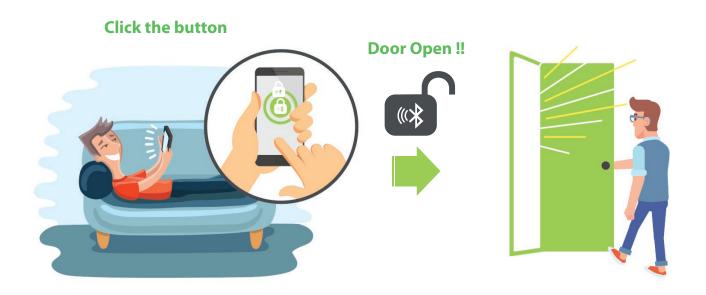

#### **Smart Phone is My key**

Just easy to click the button on the smart phone apps, the door will be opened, and you no longer to carry your keys with you in your bags anymore.

# **Bluetooth Door Opening**

Imagine you are sitting on a cozy sofa, your friend visits you and presses the door bell and you are just too lazy to go open the door. Take the App. and open the door with one click.