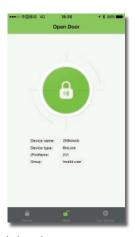

#### **Record Review**

With this function, it is able to review records include persons opening door, date and access verification method, and is able to review information including door-opening objects and user ID etc., user thus can more directly know who have had access to your home.

Emma Access the door on 5, Sep, 2017, 00:18am

Search the authorised Person by date

Search the authorised Person by name