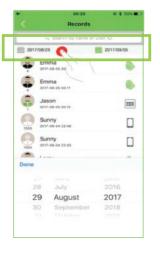

#### **Record Review**

With this function, it is able to review records include persons opening door, date and access verification method, and is able to review information including door-opening objects and user ID etc., user thus can more directly know who have had access to your home.

Emma Access the door on 5, Sep, 2017, 00:18am

Search the authorised Person by date

Search the authorised Person by name