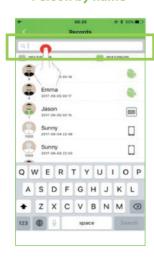

#### **Record Review**

With this function, it is able to review records include persons opening door, date and access verification method, and is able to review information including door-opening objects and user ID etc., user thus can more directly know who have had access to your home.

Emma Access the door on 5, Sep, 2017, 00:18am

Search the authorised Person by date

Search the authorised Person by name