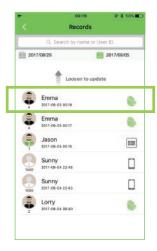

#### **Record Review**

With this function, it is able to review records include persons opening door, date and access verification method, and is able to review information including door-opening objects and user ID etc., user thus can more directly know who have had access to your home.

Emma Access the door on 5, Sep, 2017, 00:18am

Search the authorised Person by date

Search the authorised Person by name