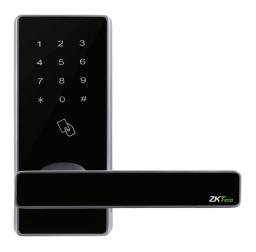

#### DL30B/ DL30DB Smartphone Bluetooth Door Lock

- Password/ Card/ Key/ Smart phone
- American standard single latches/ German standard mortise
- Enhanced security by random password for code access

#### **Smartphone Bluetooth Door Lock**

- Password/ Card/ Key/ Smart phone
- American standard single latches/ German standard mortise
- Enhanced security by random password for code access

| Technical Specifications |                                        |          |  |
|--------------------------|----------------------------------------|----------|--|
| Model                    | DL30B                                  | DL30B-MF |  |
| Material                 | Zinc Alloy                             |          |  |
| Password Capacity        | 100                                    |          |  |
| Card Capacity            | 100                                    |          |  |
| Card Module              | ID                                     | Mifare   |  |
| Wireless Module          | BLE4.0                                 |          |  |
| Power Supply             | 4 × AA Alkaline battery (Not included) |          |  |
| Door Thickness           | 30-38 mm (standard)                    |          |  |
|                          | 39-46 mm (standard)                    |          |  |
|                          | 47-54 mm (standard)                    |          |  |
|                          | 55-60 mm (optional)                    |          |  |
| Dimensions               | Front: 69(W) ×155(L) ×35(D)            |          |  |
|                          | Back: 69(W) ×155(L) ×25(D)             |          |  |