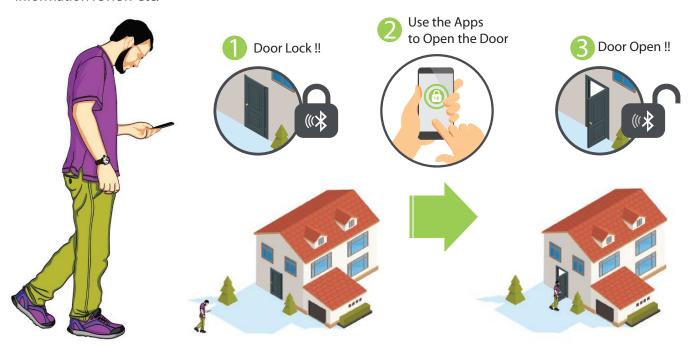

#### **Smart Phone is My key**

Just easy to click the button on the smart phone apps, the door will be opened, and you no longer to carry your keys with you in your bags anymore.

#### **Door Opening with Mobile Phone**

ZKBiobl App. is a door lock management software for mobile devices, which is compatible with Apple and Android phones. It is mainly used for door opening with mobile phones, mobile user management and user information review etc.

# **Bluetooth Door Opening**

Imagine you are sitting on a cozy sofa, your friend visits you and presses the door bell and you are just too lazy to go open the door. Take the App. and open the door with one click.