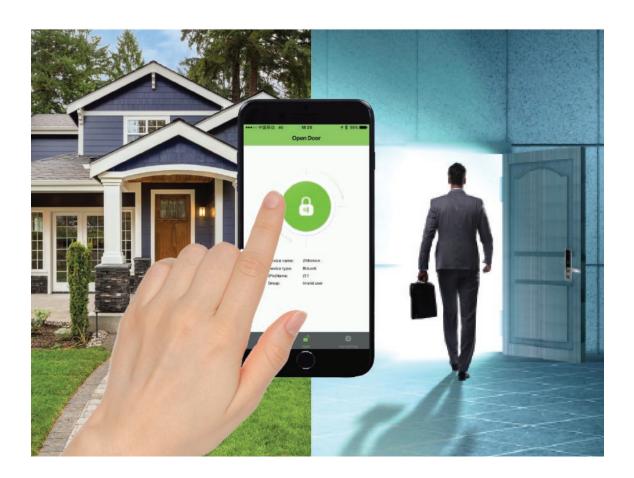

#### **Smart Phone is My key**

Just easy to click the button on the smart phone apps, the door will be opened, and you no longer to carry your keys with you in your bags anymore.

# **My Smart Phone Is My Key**

#### **Door Opening with Mobile Phone**

ZKBiobl App. is a door lock management software for mobile devices, which is compatible with Apple and Android phones. It is mainly used for door opening with mobile phones, mobile user management and user information review etc.