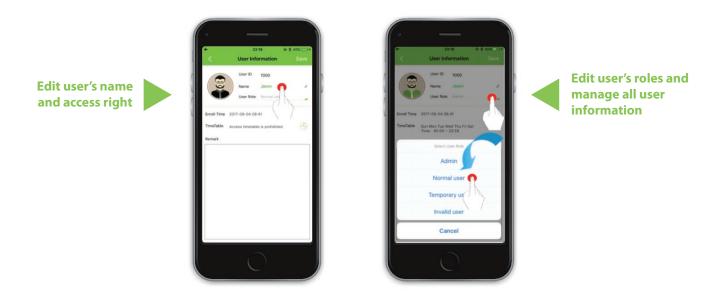

#### **User Management**

It is able to delete individual user or all users, edit users' names and access rights, authorize users' access rights with mobile phone Bluetooth connection, personalize user names and roles, with one mobile phone you can manage all user information. Synchronization of user information of door locks and App. is available.